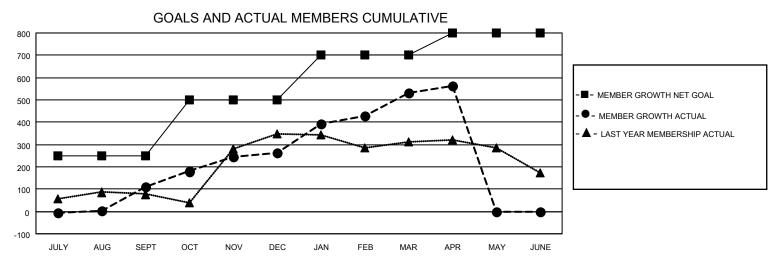

## MONTHLY MEMBERSHIP PROGRESS REPORT

LOCATION INDIA District 318 E Results as of: 4/30/2022

| Clubs RESULTS FOR 2021-2022 |   |   |   | Members RESULTS FOR 2021-2022 |     |     |     |
|-----------------------------|---|---|---|-------------------------------|-----|-----|-----|
|                             |   |   |   |                               |     |     |     |
| JULY/AUG/SEPT               | 4 | 5 | 1 | JULY/AUG/SEPT                 | 250 | 223 | 106 |
| OCT/NOV/DEC                 | 5 | 5 | 0 | OCT/NOV/DEC                   | 250 | 345 | 186 |
| JAN/FEB/MAR                 | 3 | 4 | 0 | JAN/FEB/MAR                   | 200 | 333 | 63  |
| APR/MAY/JUNE                | 3 | 1 | 0 | APR/MAY/JUNE                  | 100 | 52  | 21  |