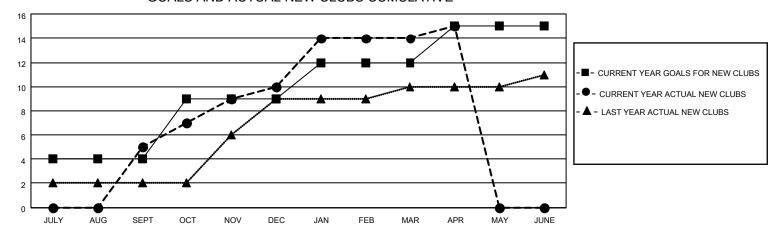

## MONTHLY MEMBERSHIP PROGRESS REPORT

LOCATION INDIA District 318 E Results as of: 4/30/2022

| Clubs RESULTS FOR 2021-2022 |   |   |   | Members RESULTS FOR 2021-2022 |     |     |     |
|-----------------------------|---|---|---|-------------------------------|-----|-----|-----|
|                             |   |   |   |                               |     |     |     |
| JULY/AUG/SEPT               | 4 | 5 | 1 | JULY/AUG/SEPT                 | 250 | 223 | 106 |
| OCT/NOV/DEC                 | 5 | 5 | 0 | OCT/NOV/DEC                   | 250 | 345 | 186 |
| JAN/FEB/MAR                 | 3 | 4 | 0 | JAN/FEB/MAR                   | 200 | 333 | 63  |
| APR/MAY/JUNE                | 3 | 1 | 0 | APR/MAY/JUNE                  | 100 | 52  | 21  |